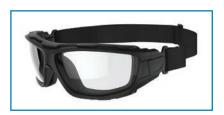

#### **Features & Benefits:**

- Bold design transforming between fashion & function.
- Includes interchangeable dust seal & head strap.
- Use it as a safety spectacle or dust goggle.
- Comes with drawstring soft pouch.

EVA dust gasket & elastic strap included for an even greater facial seal.

Interchangeable dust seal