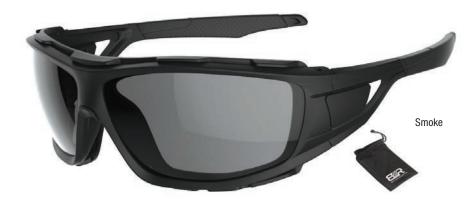

# Available Colour(s):

- · Clear lens / Black side arms
- · Smoke lens / Black side arms
- · Polarised lens / Black side arms

#### **Applications/Industry:**

- Clear: For indoor & workshop applications.
- Smoke: For outdoor & bright light applications.
- Polarised: For removing glare from water reflection in marine or driving applications.