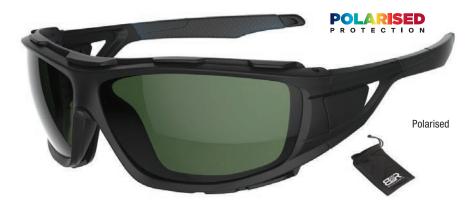

# Available Colour(s):

- · Clear lens / Black side arms
- · Smoke lens / Black side arms
- · Polarised lens / Black side arms

#### **Applications/Industry:**

- Clear: For indoor & workshop applications.
- Smoke: For outdoor & bright light applications.
- Polarised: For removing glare from water reflection in marine or driving applications.