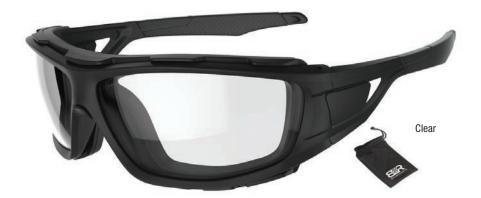

# Available Colour(s):

- · Clear lens / Black side arms
- · Smoke lens / Black side arms
- · Polarised lens / Black side arms

#### **Applications/Industry:**

- Clear: For indoor & workshop applications.
- Smoke: For outdoor & bright light applications.
- Polarised: For removing glare from water reflection in marine or driving applications.